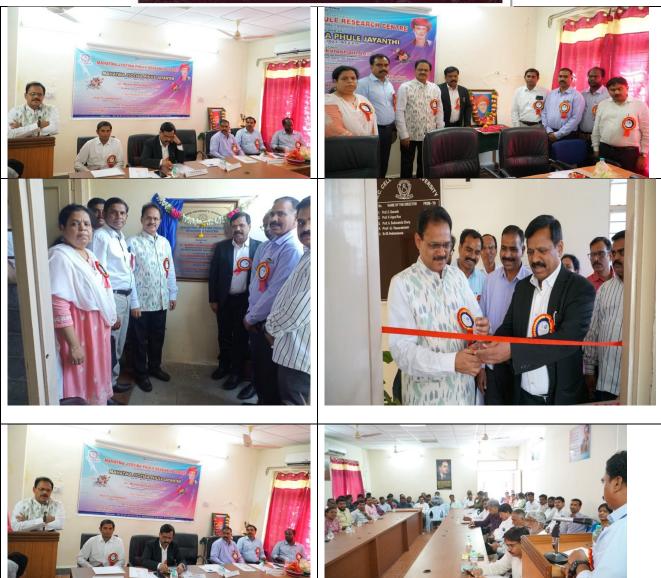

# Inaugural Ceremony in the eve of MahatmaJyotibaPhule's 196<sup>th</sup>Jayanthi Celebrations on 11<sup>th</sup> April, 2023.

Welcome address by Dr.SyedaAzeemUnnisa, Director, Minorites Cell, OU

Presided over by Prof. DandeboinaRavinder, Vice- Chancellor, Osmania University

Lighting of the Knowledge Lamp and Garlanding the MahatamJotibaPhule's Portrait

Dr.ChalamallaVenkateshwarlu, **Director, Mahatma Jyotiba Phule Research Centre &** BC Cell OU addressed and explored Aims& Objectives of Centre.

Followed by all Director's Messages: Prof.B.Mangu, Director, SC/ST Cell, Dr. SyedaAzeemUnnisa, Director, Minorities Cell, Dr. KondaNageswar, Director, DR.BRARC,Faculty& NGOs

Addressed, pertaining to relevance of Phule in contemporary times, by Dr. CH. Srinivas, Assoc. Professor, Dept. of Physics, UCE(A), OU

Message given by Prof. G. Mallesham, Dean, Development & UGC Affairs, OU

Message given by Prof.P.Laxminaryana, Registrar, OU

Inaugural function Chief Guest Address by Sri.BurraVenkatesham, IAS, Principal Secretary to Government, BC Welfare Department, Govt. of Telangana

Presidential Address by Prof. DandeboinaRavinder, Vice- Chancellor, Osmania University

Felicitation to the Chief Guest and Dignitaries

Vote for Thanks by Prof.B.Mangu, Director, SC/ST Cell

ఫూలే ఆశయ సాధనకు కృషి చేయాలి