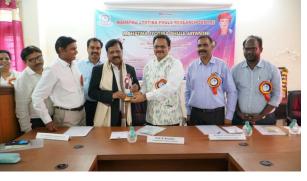

Welcome address by Dr.ChalamallaVenkateshwarlu, Director, Mahatma Jyotiba Phule Research Centre

<u>Inaugural Session</u> *Chief Guest and main speaker* Prof. DandeboinaRavinder, Vice-Chancellor, Osmania University, Hyderabad, TS,

Guests of HonourProf. B. Sudhakar Reddy, Honorary Director, ICSSR-SRC, Hyderabad,

Prof. P. Laxminaryana Registrar, Osmania University

Main Speakers

| Prof. AdapaSatyanaryana, | Dept. of History, OU (Retd.)                             |  |  |
|--------------------------|----------------------------------------------------------|--|--|
| Prof. K. Srinivasulu,    | Dept.of Pol.Sci, &Former Dean, Social Sciences,OU(Retd.) |  |  |