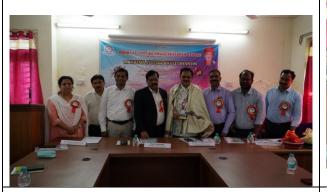

2. One Day National Seminar on 11<sup>th</sup> May, 2023

*Organised One Day National Seminar* onContemporary Relevance of Mahatma Jyotiba Phule(In the eve of Conferred *Mahatma to Jyotiba Phule on* 11<sup>th</sup> May, 1888) on 11<sup>th</sup> May, 2023. Venue: Centenary Conference Hall, PGRRCDE 10.30 to 5.30pm. *Osmania University* Campus, Hyderabad (*Sponsored by ICSSR - SRC, Hyderabad*) organised by Mahatma Jyotiba Phule Research Centre, Osmania University,Hyderabad-07, Telangana State, INDIA

Guests of HonourProf. B. Sudhakar Reddy, Honorary Director, ICSSR-SRC, Hyderabad,

Prof. P. Laxminaryana Registrar, Osmania University

Main Speakers

| Prof. AdapaSatyanaryana, | Dept. of History, OU (Retd.)                             |  |  |
|--------------------------|----------------------------------------------------------|--|--|
| Prof. K. Srinivasulu,    | Dept.of Pol.Sci, &Former Dean, Social Sciences,OU(Retd.) |  |  |

Prof. I. Thirumali, Dept. of History, Delhi University (Retd.)

Dr.Ch. Srinivas ,Dept of Physics, UCE(A), OU

Valedictory : *Grace the Occasion by* Prof. G. Mallesham, Dean, Development & UGC Affairs, OU

This seminar is in coordination with SC/ST Cell, BC Cell, Minorities Cell and Dr.BR.Ambedkar Research Centre