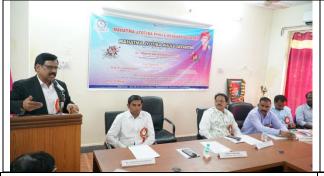

2. One Day National Seminar on 11<sup>th</sup> May, 2023

*Organised One Day National Seminar* onContemporary Relevance of Mahatma Jyotiba Phule(In the eve of Conferred *Mahatma to Jyotiba Phule on* 11<sup>th</sup> May, 1888) on 11<sup>th</sup> May, 2023. Venue: Centenary Conference Hall, PGRRCDE 10.30 to 5.30pm. *Osmania University* Campus, Hyderabad (*Sponsored by ICSSR - SRC, Hyderabad*) organised by Mahatma Jyotiba Phule Research Centre, Osmania University,Hyderabad-07, Telangana State, INDIA

Welcome address by Dr.ChalamallaVenkateshwarlu, Director, Mahatma Jyotiba Phule Research Centre

<u>Inaugural Session</u> *Chief Guest and main speaker* Prof. DandeboinaRavinder, Vice-Chancellor, Osmania University, Hyderabad, TS,