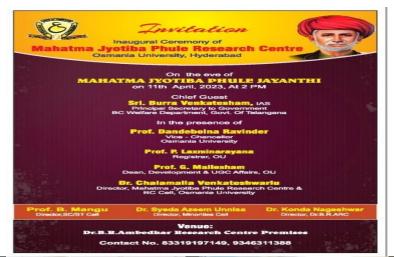

# Centre Inauguration Programme on 11<sup>th</sup> April, 2023

Mahatma Jyotiba Phule Research Centre, Osmania University

# Inaugural Ceremony in the eve of MahatmaJyotibaPhule's 196<sup>th</sup>Jayanthi Celebrations on 11<sup>th</sup> April, 2023.

Welcome address by Dr.SyedaAzeemUnnisa, Director, Minorites Cell, OU

Presided over by Prof. DandeboinaRavinder, Vice- Chancellor, Osmania University

Message given by Prof. G. Mallesham, Dean, Development & UGC Affairs, OU

Message given by Prof.P.Laxminaryana, Registrar, OU

Inaugural function Chief Guest Address by Sri.BurraVenkatesham, IAS, Principal Secretary to Government, BC Welfare Department, Govt. of Telangana