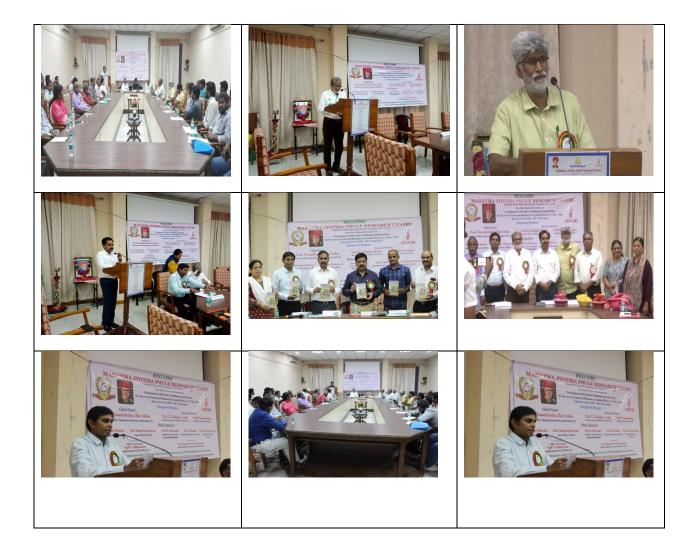

# Centre Inauguration Programme on 11<sup>th</sup> April, 2023

Mahatma Jyotiba Phule Research Centre, Osmania University

# Inaugural Ceremony in the eve of MahatmaJyotibaPhule's 196<sup>th</sup>Jayanthi Celebrations on 11<sup>th</sup> April, 2023.

Welcome address by Dr.SyedaAzeemUnnisa, Director, Minorites Cell, OU

Presided over by Prof. DandeboinaRavinder, Vice- Chancellor, Osmania University

Lighting of the Knowledge Lamp and Garlanding the MahatamJotibaPhule's Portrait

Dr.ChalamallaVenkateshwarlu, **Director, Mahatma Jyotiba Phule Research Centre &** BC Cell OU addressed and explored Aims& Objectives of Centre.

Followed by all Director's Messages: Prof.B.Mangu, Director, SC/ST Cell, Dr. SyedaAzeemUnnisa, Director, Minorities Cell, Dr. KondaNageswar, Director, DR.BRARC,Faculty& NGOs

Addressed, pertaining to relevance of Phule in contemporary times, by Dr. CH. Srinivas, Assoc. Professor, Dept. of Physics, UCE(A), OU

Message given by Prof. G. Mallesham, Dean, Development & UGC Affairs, OU

Message given by Prof.P.Laxminaryana, Registrar, OU

Inaugural function Chief Guest Address by Sri.BurraVenkatesham, IAS, Principal Secretary to Government, BC Welfare Department, Govt. of Telangana

Presidential Address by Prof. DandeboinaRavinder, Vice- Chancellor, Osmania University

Felicitation to the Chief Guest and Dignitaries

Vote for Thanks by Prof.B.Mangu, Director, SC/ST Cell

ఫూలే ఆశయ సాధనకు కృషి చేయాలి

2. One Day National Seminar on 11<sup>th</sup> May, 2023

*Organised One Day National Seminar* onContemporary Relevance of Mahatma Jyotiba Phule(In the eve of Conferred *Mahatma to Jyotiba Phule on* 11<sup>th</sup> May, 1888) on 11<sup>th</sup> May, 2023. Venue: Centenary Conference Hall, PGRRCDE 10.30 to 5.30pm. *Osmania University* Campus, Hyderabad (*Sponsored by ICSSR - SRC, Hyderabad*) organised by Mahatma Jyotiba Phule Research Centre, Osmania University,Hyderabad-07, Telangana State, INDIA

Welcome address by Dr.ChalamallaVenkateshwarlu, Director, Mahatma Jyotiba Phule Research Centre

<u>Inaugural Session</u> *Chief Guest and main speaker* Prof. DandeboinaRavinder, Vice-Chancellor, Osmania University, Hyderabad, TS,

Guests of HonourProf. B. Sudhakar Reddy, Honorary Director, ICSSR-SRC, Hyderabad,

Prof. P. Laxminaryana Registrar, Osmania University

Main Speakers

| Prof. AdapaSatyanaryana, | Dept. of History, OU (Retd.)                             |  |  |
|--------------------------|----------------------------------------------------------|--|--|
| Prof. K. Srinivasulu,    | Dept.of Pol.Sci, &Former Dean, Social Sciences,OU(Retd.) |  |  |

Prof. I. Thirumali, Dept. of History, Delhi University (Retd.)

Dr.Ch. Srinivas ,Dept of Physics, UCE(A), OU

Valedictory : *Grace the Occasion by* Prof. G. Mallesham, Dean, Development & UGC Affairs, OU

This seminar is in coordination with SC/ST Cell, BC Cell, Minorities Cell and Dr.BR.Ambedkar Research Centre